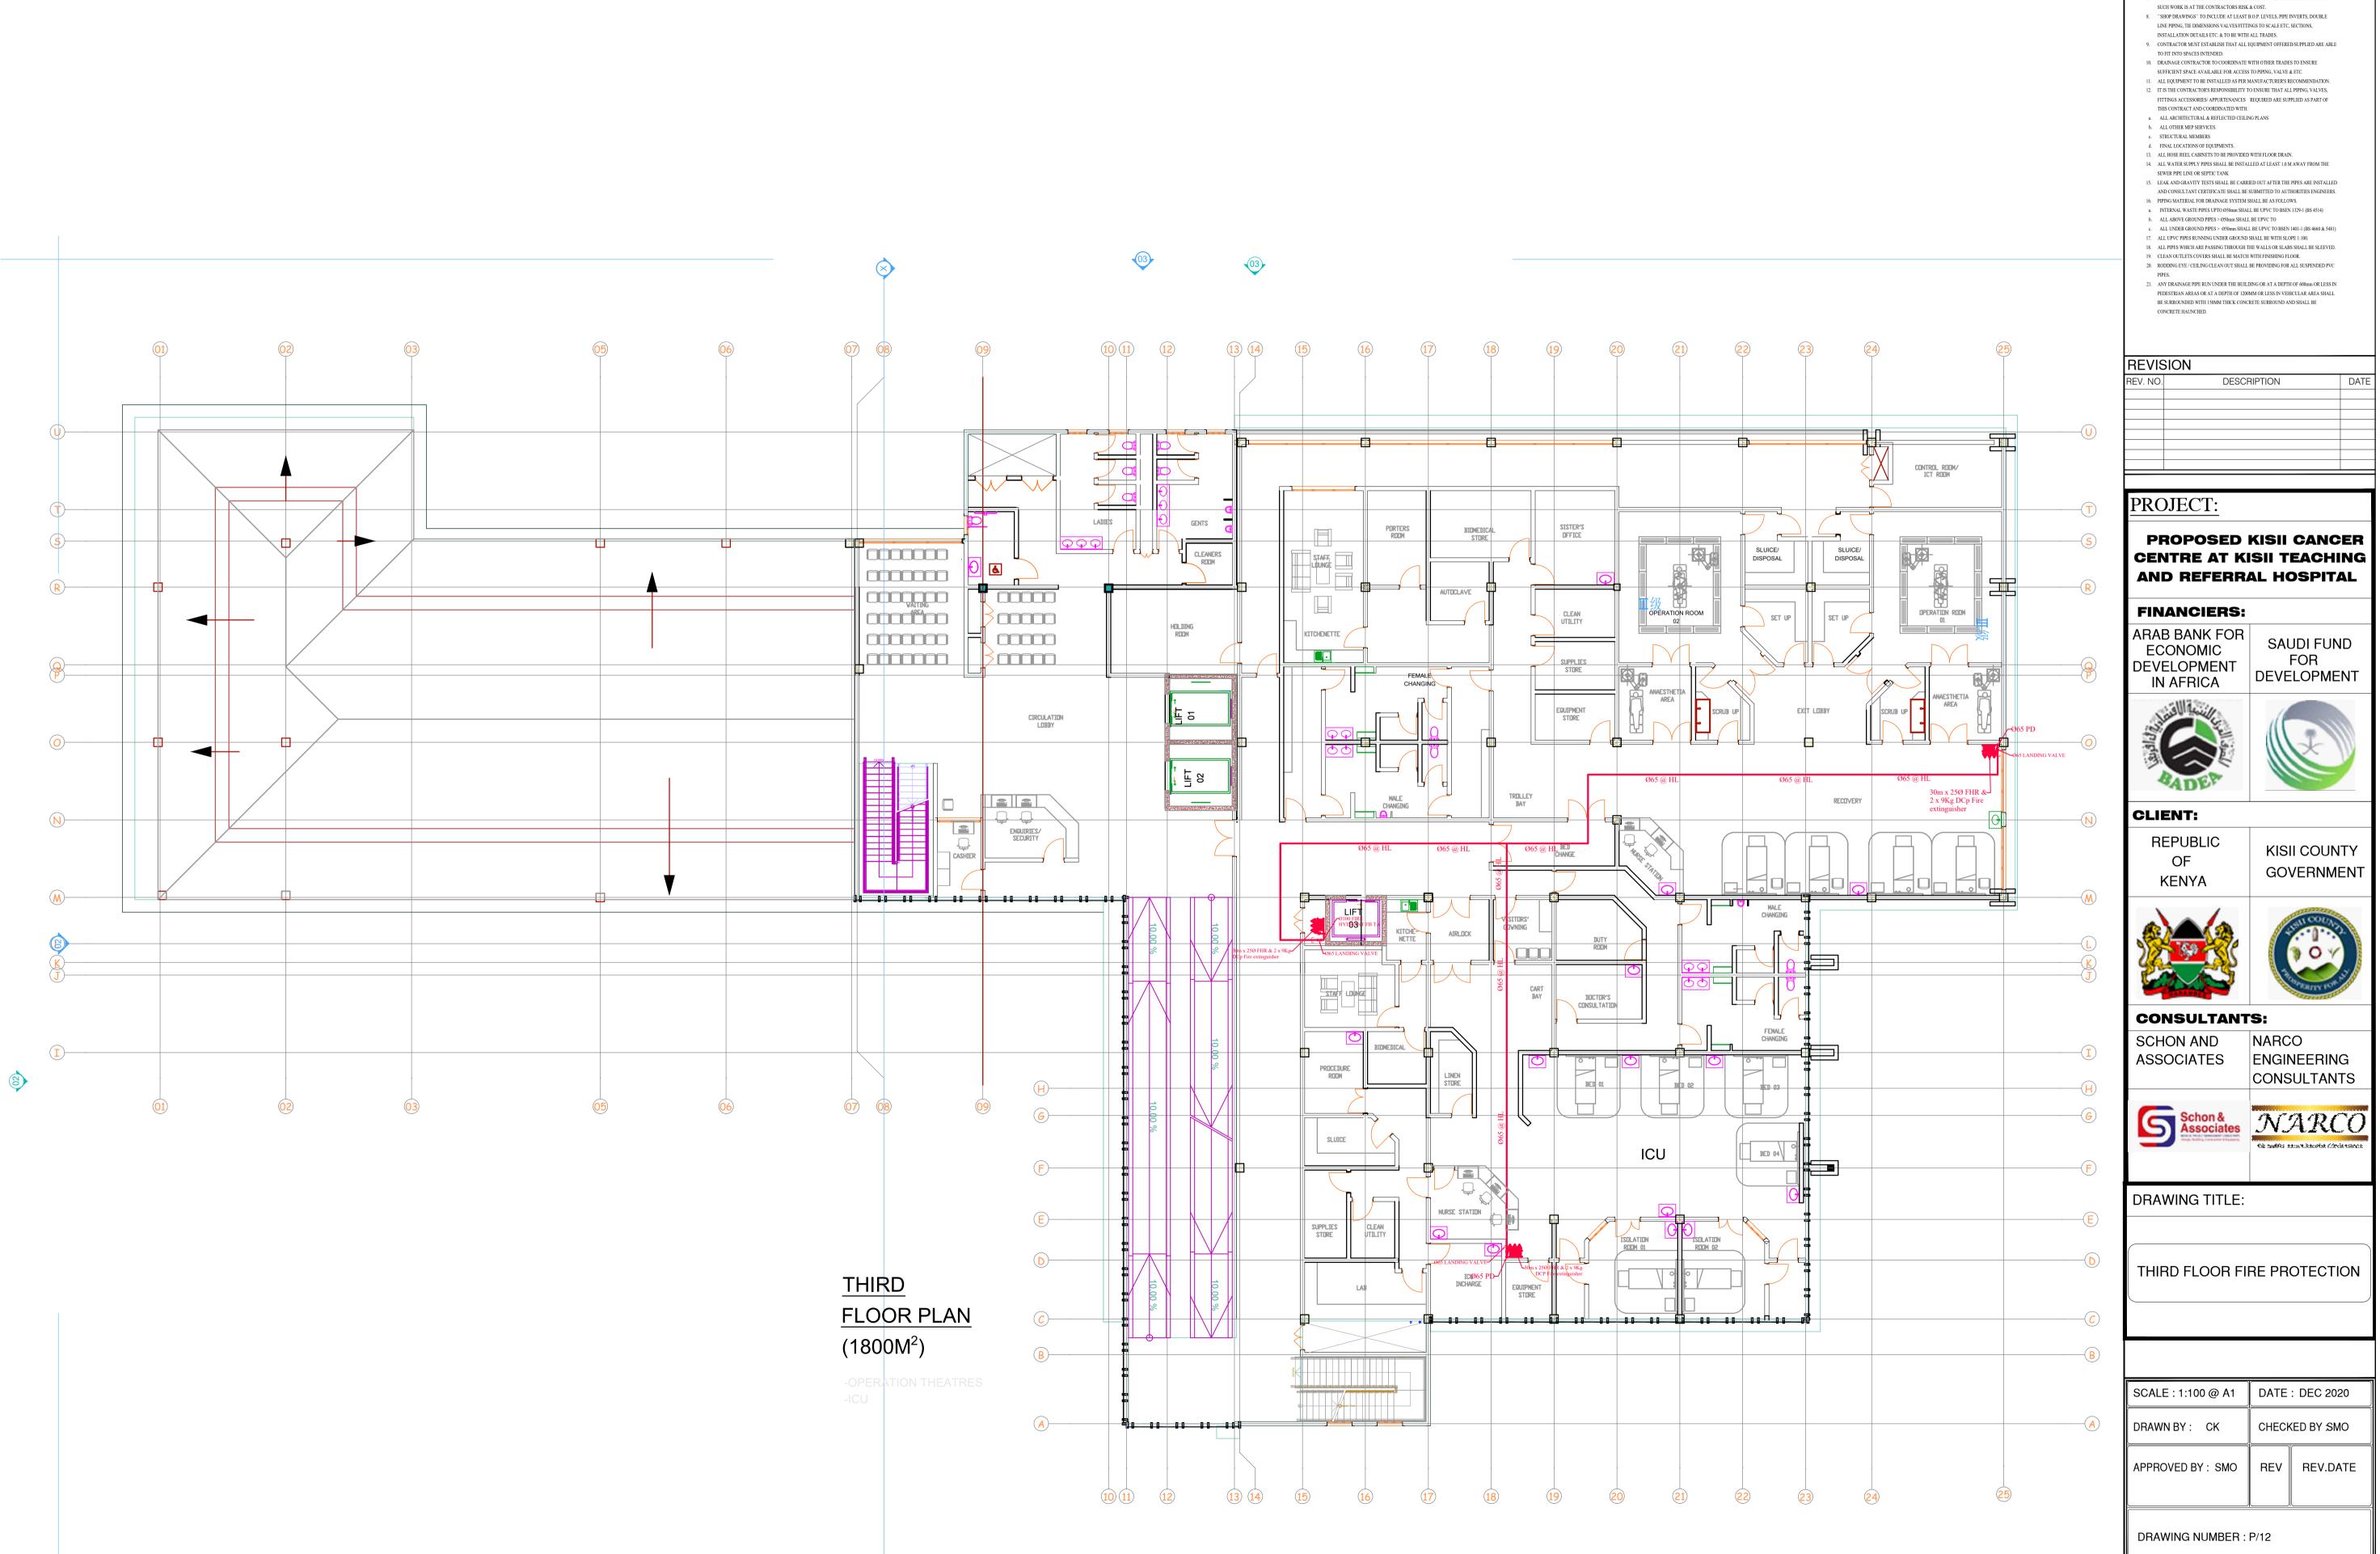

## NOTE

- 1. ALL DIMENSIONS IN THIS DRAWING ARE IN MM
- DO NOT SCALE THIS DRAWING, USE FIGURED DIMENSIONS ONLY
   ALL DRAWINGS MUST BE READ IN CONJUCTION WITH ARCHITECTURAL LAYOUTS
- ALL EQUIPMENT AND DEVICES SHALL BE UL APPROVED (OR HAVE AN EQUIVALENT CERTIFICATION WHERE REQUIRED)
   LEAVE PROVISION FOR ALL A.C CONDENSATE DRAINS AND ELECTRIC WATER HEATER
- LEAVE PROVISION FOR ALL A.C CONDENSATE DRAINS AND ELECTRIC WATER HEATER
  DRAIN (FOR MAINTENANCE PURPOSES) TO BE CONNECTED AT TEE AT WASH BASIN
- OUTLET IN BUILDINGS.
  6. A MINIMUM OF 500mm IS REQUIRED BETWEEN ANY TWO ITEMS PENETRATING
- RETAINING WALLS/SLABS.

  7. NO WORK SHOULD BE DONE AT SITE WITHOUT APPROVED "SHOP DRAWING". ANY
  SLICE WORK IS AT THE CONTRACTORS BISK & COST.